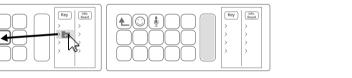

# 4. Configure your actions and personalize keys with custom icons-for best results use 126x126 pixels .jpg or.png files.

5.1. Drag and drop "Create Folder" onto a key. Then drag and drop actions into that folder.

-9-

5.1.Trascinare e rilasciare "Crea cartella" su una chiave. Quindi trascina e rilascia l'azione nella cartella. "Fare doppio clic sulla cartella per aprire una nuova interfaccia o passare alla pagina successiva."

— 13 —

en les déposant sur les boutons souhaités à gauche.

5.1. Faites glisser et déposez « Créer un dossier » sur une clé. Ensuite, faites glisser et déposez l'action dans le dossier. "Double-cliquez sur le dossier pour ouvrir une nouvelle interface ou passer à la page suivante."