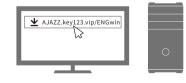

Windows users, please download: AJAZZ.key123.vip/ENGwin MacOS users, please download: AJAZZ.key123.vip/ENGmac

 $2. Connect\,Stream\,Dock\,directly\,to\,a\,USB\,port\,on\,your\,PC\,/\,Mac, and\,then\,launch\,the\,corresponding\,application.$ (USB hub/docking is not recommended)

# Bedienungsanleitung

1. Laden Sie die AKP153-Anwendung herunter und installieren Sie sie.

Windows-Benutzer laden bitte Folgendes herunter: AJAZZ.key123.vip/win Benutzer von Mac OS laden bitte Folgendes herunter: AJAZZ.key123.vip/mac

1. Scarica e installa l'applicazione AKP153.

Gli utenti Windows devono scaricare: AJAZZ.key123.vip/win Gli utenti Mac OS possono scaricare: AJAZZ.key123.vip/mac

2. Collega l'AKP153 direttamente alla porta USB del tuo PC o Mac e apri il software. (L'hub USB/la docking station non è consigliato.)

1. Téléchargez et installez l'application AKP153.

Utilisateurs Windows, veuillez télécharger : AJAZZ.key123.vip/win Utilisateurs de Mac OS, veuillez télécharger : AJAZZ.key123.vip/mac

2. Connectez l'AKP153 directement au port USB de votre PC ou Mac et ouvrez le logiciel. (Le hub/station d'accueil USB n'est pas recommandé.)

# Instrucciones de operación

1. Descargue e instale la aplicación AKP153.

Usuarios de Windows, descarguen: AJAZZ.key123.vip/win Usuarios de Mac OS, descarguen: AJAZZ.key123.vip/mac

2. Conecte el AKP153 directamente al puerto USB de su PC o Mac y abra el software. (No se recomienda el concentrador/ estación de acoplamiento USB).

- 19 -

このたびは、AJAZZ AKP153 をお買い上げいただき、誠にありがとうございます。 この製品にはさまざまな優れた機能が備わっています。 新しい 操作体験をお届けできれば幸いです。さらに操作したい場合は、AJAZZ 公式 Web サイトにアクセスしてドライバーをダウンロードしてください。

取扱説明書

1. AKP153 アプリケーションをダウンロードしてインストールします。

Windows ユーザーは、AJAZZ.kev123.vip/win をダウンロードしてください。 Mac OS ユーザーは、AJAZZ.key123.vip/mac をダウンロードしてください。