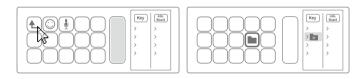

ziehen und auf den gewünschten Schaltflächen auf der linken Seite ablegen.

6.Right-click keys to copy, paste or delete them.

7. Use a special stand to support the Stream Dock, adjust the stand to get the best support.

-2-

5.1.Ziehen Sie "Ordner erstellen" per Drag & Drop auf eine Taste. Ziehen Sie dann die Aktion per Drag & Drop in den Ordner "Doppelklicken Sie auf den Ordner, um eine neue Benutzeroberfläche zu öffnen oder zur nächsten Seite zu springen."