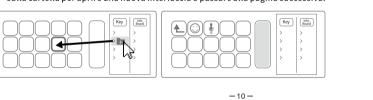

-9-

5.1.Trascinare e rilasciare "Crea cartella" su una chiave. Quindi trascina e rilascia l'azione nella cartella. "Fare doppio clic sulla cartella per aprire una nuova interfaccia o passare alla pagina successiva."