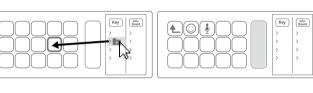

# 4. Configure your actions and personalize keys with custom icons-for best results use 126x126 pixels .jpg or.png files.

5.1. Drag and drop "Create Folder" onto a key. Then drag and drop actions into that folder.

ziehen und auf den gewünschten Schaltflächen auf der linken Seite ablegen.

6.Right-click keys to copy, paste or delete them.

7. Use a special stand to support the Stream Dock, adjust the stand to get the best support.