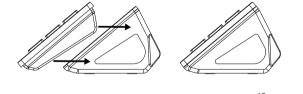

7. Passen Sie den Winkel an und verbessern Sie die Unterstützung mit AKP153, indem Sie die passende Basishalterung

-7-

Informationen zu elektrischen und elektronischen Geräten

Der folgende Hinweis richtet sich an private Endverbraucher von Elektro- und Elektronikgeräten.

7. Ajustez l'angle et améliorez le support avec l'AKP153 en utilisant le support de base correspondant.