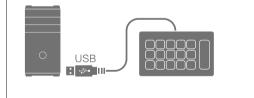

Windows users, please download: AJAZZ.key123.vip/ENGwin MacOS users, please download: AJAZZ.key123.vip/ENGmac

 $2. Connect\,Stream\,Dock\,directly\,to\,a\,USB\,port\,on\,your\,PC\,/\,Mac, and\,then\,launch\,the\,corresponding\,application.$ (USB hub/docking is not recommended)

2. Schließen Sie den AKP153 direkt an den USB-Anschluss Ihres PCs oder Macs an und öffnen Sie die Software. (USB-Hub/Dockingstation wird nicht empfohlen.)

3. Starten Sie die Anwendung zum Anpassen des AKP153, indem Sie die gewünschten Aktionen aus dem rechten Fenster

1. Scarica e installa l'applicazione AKP153.

Gli utenti Windows devono scaricare: AJAZZ.key123.vip/win Gli utenti Mac OS possono scaricare: AJAZZ.key123.vip/mac

2. Collega l'AKP153 direttamente alla porta USB del tuo PC o Mac e apri il software. (L'hub USB/la docking station non è consigliato.)

1. Téléchargez et installez l'application AKP153.

Utilisateurs Windows, veuillez télécharger : AJAZZ.key123.vip/win Utilisateurs de Mac OS, veuillez télécharger : AJAZZ.key123.vip/mac

2. Connectez l'AKP153 directement au port USB de votre PC ou Mac et ouvrez le logiciel. (Le hub/station d'accueil USB n'est pas recommandé.)

# Instrucciones de operación

1. Descargue e instale la aplicación AKP153.

Usuarios de Windows, descarguen: AJAZZ.key123.vip/win Usuarios de Mac OS, descarguen: AJAZZ.key123.vip/mac

2. Conecte el AKP153 directamente al puerto USB de su PC o Mac y abra el software. (No se recomienda el concentrador/ estación de acoplamiento USB).

# 2. AKP153 を PC または Mac の USB ポートに直接接続し、ソフトウェアを開きます。(USBハブ/ドッキングステーションは推奨しません。)

3. アプリケーションを起動して、右側のウィンドウから目的のアクションをドラッグし、左側の目的のボタンにドロップして、AKP153をカスタ マイズします。