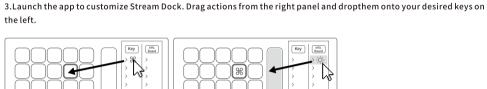

# 4. Configure your actions and personalize keys with custom icons-for best results use 126x126 pixels .jpg or.png files.

5.1. Drag and drop "Create Folder" onto a key. Then drag and drop actions into that folder.

2. Schließen Sie den AKP153 direkt an den USB-Anschluss Ihres PCs oder Macs an und öffnen Sie die Software. (USB-Hub/Dockingstation wird nicht empfohlen.)

3. Starten Sie die Anwendung zum Anpassen des AKP153, indem Sie die gewünschten Aktionen aus dem rechten Fenster

-5-

3. Avviare l'applicazione per personalizzare l'AKP153 trascinando le azioni desiderate dalla finestra di destra e rilasciandole sui pulsanti desiderati a sinistra.

5.2. Fare doppio clic sul tasto Invio per uscire dal file e tornare alla configurazione principale.

3. Lancez l'application pour personnaliser l'AKP153 en faisant glisser les actions souhaitées depuis la fenêtre de droite et

7. Regola l'angolo e migliora il supporto con AKP153 utilizzando la staffa di base corrispondente.