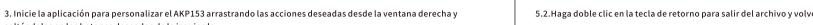

-5-

3. Avviare l'applicazione per personalizzare l'AKP153 trascinando le azioni desiderate dalla finestra di destra e rilasciandole sui pulsanti desiderati a sinistra.

5.2. Fare doppio clic sul tasto Invio per uscire dal file e tornare alla configurazione principale.

-9-

5.1.Trascinare e rilasciare "Crea cartella" su una chiave. Quindi trascina e rilascia l'azione nella cartella. "Fare doppio clic sulla cartella per aprire una nuova interfaccia o passare alla pagina successiva."