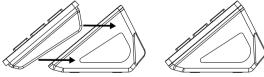

7. Passen Sie den Winkel an und verbessern Sie die Unterstützung mit AKP153, indem Sie die passende Basishalterung

-7-

Informationen zu elektrischen und elektronischen Geräten

Der folgende Hinweis richtet sich an private Endverbraucher von Elektro- und Elektronikgeräten.

3. Lancez l'application pour personnaliser l'AKP153 en faisant glisser les actions souhaitées depuis la fenêtre de droite et

7. Regola l'angolo e migliora il supporto con AKP153 utilizzando la staffa di base corrispondente.

7. Ajustez l'angle et améliorez le support avec l'AKP153 en utilisant le support de base correspondant.

#### 7. 対応するベースブラケットを使用して、AKP153 の角度を調整し、サポートを向上させます。 5.1.「フォルダーの作成」をキーにドラッグ&ドロップします。次に、アクションをフォルダーにドラッグアンドドロップします。「フォルダーをダブル