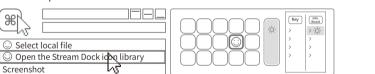

# 4. Configure your actions and personalize keys with custom icons-for best results use 126x126 pixels .jpg or.png files.

5.1. Drag and drop "Create Folder" onto a key. Then drag and drop actions into that folder.

ziehen und auf den gewünschten Schaltflächen auf der linken Seite ablegen.

6.Right-click keys to copy, paste or delete them.

7. Use a special stand to support the Stream Dock, adjust the stand to get the best support.