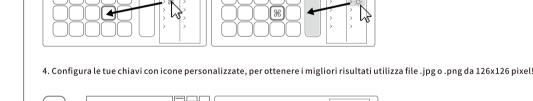

# 4. Configure your actions and personalize keys with custom icons-for best results use 126x126 pixels .jpg or.png files.

5.1. Drag and drop "Create Folder" onto a key. Then drag and drop actions into that folder.