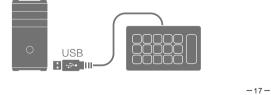

2. Schließen Sie den AKP153 direkt an den USB-Anschluss Ihres PCs oder Macs an und öffnen Sie die Software. (USB-Hub/Dockingstation wird nicht empfohlen.)

3. Starten Sie die Anwendung zum Anpassen des AKP153, indem Sie die gewünschten Aktionen aus dem rechten Fenster

1. Téléchargez et installez l'application AKP153.

Utilisateurs Windows, veuillez télécharger : AJAZZ.key123.vip/win Utilisateurs de Mac OS, veuillez télécharger : AJAZZ.key123.vip/mac

2. Connectez l'AKP153 directement au port USB de votre PC ou Mac et ouvrez le logiciel. (Le hub/station d'accueil USB n'est pas recommandé.)