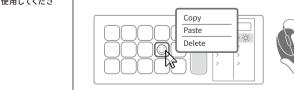

ziehen und auf den gewünschten Schaltflächen auf der linken Seite ablegen.

6.Right-click keys to copy, paste or delete them.

7. Use a special stand to support the Stream Dock, adjust the stand to get the best support.

-6-

6.Klicken Sie mit der rechten Maustaste auf das Symbol, um die Funktion zu kopieren, einzufügen oder zu löschen.

-3-

5.2. Doppelklicken Sie auf die Eingabetaste, um die Datei zu verlassen und zur Hauptkonfiguration zurückzukehren.

- 18 -

5.2. Double-cliquez sur la touche retour pour quitter le fichier et revenir à la configuration principale.

6. Cliquez avec le bouton droit sur l'icône pour copier, coller ou supprimer la fonction.

- 16 -

- 14 -

5.2.Haga doble clic en la tecla de retorno para salir del archivo y volver a la configuración principal.

6. Haga clic derecho en el icono para copiar, pegar o eliminar la función.

7. Ajuste el ángulo y mejore el soporte con AKP153 utilizando el soporte de base correspondiente.