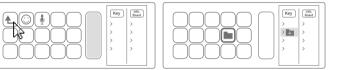

# 4. Configure your actions and personalize keys with custom icons-for best results use 126x126 pixels .jpg or.png files.

5.1. Drag and drop "Create Folder" onto a key. Then drag and drop actions into that folder.

-9-

5.1.Trascinare e rilasciare "Crea cartella" su una chiave. Quindi trascina e rilascia l'azione nella cartella. "Fare doppio clic sulla cartella per aprire una nuova interfaccia o passare alla pagina successiva."

— 13 —

en les déposant sur les boutons souhaités à gauche.

5.1. Faites glisser et déposez « Créer un dossier » sur une clé. Ensuite, faites glisser et déposez l'action dans le dossier. "Double-cliquez sur le dossier pour ouvrir une nouvelle interface ou passer à la page suivante."