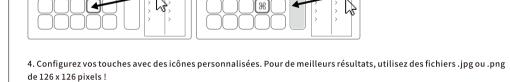

# 4. Configure your actions and personalize keys with custom icons-for best results use 126x126 pixels .jpg or.png files.

5.1. Drag and drop "Create Folder" onto a key. Then drag and drop actions into that folder.

4. Configure sus claves con íconos personalizados; para obtener mejores resultados, utilice archivos .jpg o .png de

5.1. Arrastre y suelte "Crear carpeta" en una clave. Luego arrastre y suelte la acción en la carpeta. "Haga doble clic en la

# 5.2.Return キーをダブルクリックしてファイルを終了し、メイン設定に戻ります。

6. アイコンを右クリックして、関数をコピー、貼り付け、または削除します。 4. カスタム アイコンを使用してキーを構成します。最良の結果を得るには、126x126 ピクセルの .jpg または .png ファイルを使用してくださ