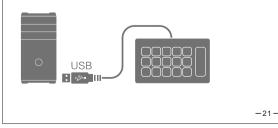

Windows users, please download: AJAZZ.key123.vip/ENGwin MacOS users, please download: AJAZZ.key123.vip/ENGmac

 $2. Connect\,Stream\,Dock\,directly\,to\,a\,USB\,port\,on\,your\,PC\,/\,Mac, and\,then\,launch\,the\,corresponding\,application.$ (USB hub/docking is not recommended)

2. Schließen Sie den AKP153 direkt an den USB-Anschluss Ihres PCs oder Macs an und öffnen Sie die Software. (USB-Hub/Dockingstation wird nicht empfohlen.)

3. Starten Sie die Anwendung zum Anpassen des AKP153, indem Sie die gewünschten Aktionen aus dem rechten Fenster

1. Téléchargez et installez l'application AKP153.

Utilisateurs Windows, veuillez télécharger : AJAZZ.key123.vip/win Utilisateurs de Mac OS, veuillez télécharger : AJAZZ.key123.vip/mac

2. Connectez l'AKP153 directement au port USB de votre PC ou Mac et ouvrez le logiciel. (Le hub/station d'accueil USB n'est pas recommandé.)

# Instrucciones de operación

1. Descargue e instale la aplicación AKP153.

Usuarios de Windows, descarguen: AJAZZ.key123.vip/win Usuarios de Mac OS, descarguen: AJAZZ.key123.vip/mac

2. Conecte el AKP153 directamente al puerto USB de su PC o Mac y abra el software. (No se recomienda el concentrador/ estación de acoplamiento USB).