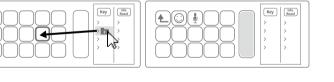

2. Schließen Sie den AKP153 direkt an den USB-Anschluss Ihres PCs oder Macs an und öffnen Sie die Software. (USB-Hub/Dockingstation wird nicht empfohlen.)

3. Starten Sie die Anwendung zum Anpassen des AKP153, indem Sie die gewünschten Aktionen aus dem rechten Fenster

# 4. Configure your actions and personalize keys with custom icons-for best results use 126x126 pixels .jpg or.png files.

5.1. Drag and drop "Create Folder" onto a key. Then drag and drop actions into that folder.