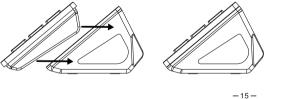

7. Passen Sie den Winkel an und verbessern Sie die Unterstützung mit AKP153, indem Sie die passende Basishalterung

-7-

Informationen zu elektrischen und elektronischen Geräten

Der folgende Hinweis richtet sich an private Endverbraucher von Elektro- und Elektronikgeräten.

7. Ajustez l'angle et améliorez le support avec l'AKP153 en utilisant le support de base correspondant.