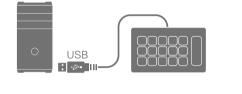

2. Schließen Sie den AKP153 direkt an den USB-Anschluss Ihres PCs oder Macs an und öffnen Sie die Software. (USB-Hub/Dockingstation wird nicht empfohlen.)

3. Starten Sie die Anwendung zum Anpassen des AKP153, indem Sie die gewünschten Aktionen aus dem rechten Fenster

1. Téléchargez et installez l'application AKP153.

Utilisateurs Windows, veuillez télécharger : AJAZZ.key123.vip/win Utilisateurs de Mac OS, veuillez télécharger : AJAZZ.key123.vip/mac

2. Connectez l'AKP153 directement au port USB de votre PC ou Mac et ouvrez le logiciel. (Le hub/station d'accueil USB n'est pas recommandé.)

# Instrucciones de operación

1. Descargue e instale la aplicación AKP153.

Usuarios de Windows, descarguen: AJAZZ.key123.vip/win Usuarios de Mac OS, descarguen: AJAZZ.key123.vip/mac

2. Conecte el AKP153 directamente al puerto USB de su PC o Mac y abra el software. (No se recomienda el concentrador/ estación de acoplamiento USB).