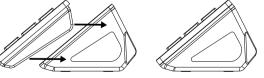

ziehen und auf den gewünschten Schaltflächen auf der linken Seite ablegen.

6.Right-click keys to copy, paste or delete them.

7. Use a special stand to support the Stream Dock, adjust the stand to get the best support.

# 2. Options for returning old equipment

If you have old equipment, you can hand it over to the public waste disposal authority for setting and providing options for proper disposal of the old equipment. It is also possible to hand over electrical and electronic equipment there, In order to reuse these devices. You can obtain more detailed information from the corresponding collection points or collection points.

7. Passen Sie den Winkel an und verbessern Sie die Unterstützung mit AKP153, indem Sie die passende Basishalterung

-7-

Informationen zu elektrischen und elektronischen Geräten

Der folgende Hinweis richtet sich an private Endverbraucher von Elektro- und Elektronikgeräten.

7. Ajustez l'angle et améliorez le support avec l'AKP153 en utilisant le support de base correspondant.

- 16 -

- 14 -

5.2.Haga doble clic en la tecla de retorno para salir del archivo y volver a la configuración principal.

6. Haga clic derecho en el icono para copiar, pegar o eliminar la función.

7. Ajuste el ángulo y mejore el soporte con AKP153 utilizando el soporte de base correspondiente.

#### 7. 対応するベースブラケットを使用して、AKP153 の角度を調整し、サポートを向上させます。 5.1.「フォルダーの作成」をキーにドラッグ&ドロップします。次に、アクションをフォルダーにドラッグアンドドロップします。「フォルダーをダブル