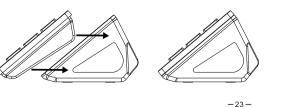

ziehen und auf den gewünschten Schaltflächen auf der linken Seite ablegen.

6.Right-click keys to copy, paste or delete them.

7. Use a special stand to support the Stream Dock, adjust the stand to get the best support.

7. Passen Sie den Winkel an und verbessern Sie die Unterstützung mit AKP153, indem Sie die passende Basishalterung

-7-

Informationen zu elektrischen und elektronischen Geräten

Der folgende Hinweis richtet sich an private Endverbraucher von Elektro- und Elektronikgeräten.

7. Ajustez l'angle et améliorez le support avec l'AKP153 en utilisant le support de base correspondant.

#### 7. 対応するベースブラケットを使用して、AKP153 の角度を調整し、サポートを向上させます。 5.1.「フォルダーの作成」をキーにドラッグ&ドロップします。次に、アクションをフォルダーにドラッグアンドドロップします。「フォルダーをダブル