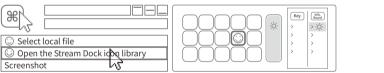

い。

(**36**)

Open the Stream Doc

126x126 píxeles.

© Select local file

Open the Stream Dock icon library

carpeta para abrir una nueva interfaz o saltar a la página siguiente".

Key Info. Board