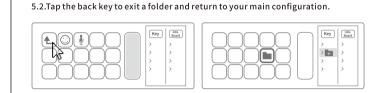

-6-

6.Klicken Sie mit der rechten Maustaste auf das Symbol, um die Funktion zu kopieren, einzufügen oder zu löschen.

-3-

5.2. Doppelklicken Sie auf die Eingabetaste, um die Datei zu verlassen und zur Hauptkonfiguration zurückzukehren.

-5-

3. Avviare l'applicazione per personalizzare l'AKP153 trascinando le azioni desiderate dalla finestra di destra e rilasciandole sui pulsanti desiderati a sinistra.

5.2. Fare doppio clic sul tasto Invio per uscire dal file e tornare alla configurazione principale.

- 18 -

5.2. Double-cliquez sur la touche retour pour quitter le fichier et revenir à la configuration principale.

6. Cliquez avec le bouton droit sur l'icône pour copier, coller ou supprimer la fonction.

- 16 -

- 14 -

5.2.Haga doble clic en la tecla de retorno para salir del archivo y volver a la configuración principal.

6. Haga clic derecho en el icono para copiar, pegar o eliminar la función.

7. Ajuste el ángulo y mejore el soporte con AKP153 utilizando el soporte de base correspondiente.