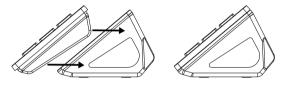

7. Passen Sie den Winkel an und verbessern Sie die Unterstützung mit AKP153, indem Sie die passende Basishalterung

-7-

Informationen zu elektrischen und elektronischen Geräten

Der folgende Hinweis richtet sich an private Endverbraucher von Elektro- und Elektronikgeräten.

3. Lancez l'application pour personnaliser l'AKP153 en faisant glisser les actions souhaitées depuis la fenêtre de droite et

7. Regola l'angolo e migliora il supporto con AKP153 utilizzando la staffa di base corrispondente.

7. Ajustez l'angle et améliorez le support avec l'AKP153 en utilisant le support de base correspondant.

#### 7. 対応するベースブラケットを使用して、AKP153 の角度を調整し、サポートを向上させます。 5.1.「フォルダーの作成」をキーにドラッグ&ドロップします。次に、アクションをフォルダーにドラッグアンドドロップします。「フォルダーをダブル