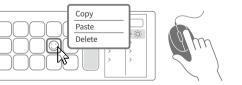

ziehen und auf den gewünschten Schaltflächen auf der linken Seite ablegen.

6.Right-click keys to copy, paste or delete them.

7. Use a special stand to support the Stream Dock, adjust the stand to get the best support.

-6-

6.Klicken Sie mit der rechten Maustaste auf das Symbol, um die Funktion zu kopieren, einzufügen oder zu löschen.

-3-

5.2. Doppelklicken Sie auf die Eingabetaste, um die Datei zu verlassen und zur Hauptkonfiguration zurückzukehren.

- 18 -

5.2. Double-cliquez sur la touche retour pour quitter le fichier et revenir à la configuration principale.

6. Cliquez avec le bouton droit sur l'icône pour copier, coller ou supprimer la fonction.

- 16 -

- 14 -

5.2.Haga doble clic en la tecla de retorno para salir del archivo y volver a la configuración principal.

6. Haga clic derecho en el icono para copiar, pegar o eliminar la función.

7. Ajuste el ángulo y mejore el soporte con AKP153 utilizando el soporte de base correspondiente.

# 5.2.Return キーをダブルクリックしてファイルを終了し、メイン設定に戻ります。

6. アイコンを右クリックして、関数をコピー、貼り付け、または削除します。 4. カスタム アイコンを使用してキーを構成します。最良の結果を得るには、126x126 ピクセルの .jpg または .png ファイルを使用してくださ