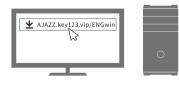

Windows users, please download: AJAZZ.key123.vip/ENGwin MacOS users, please download: AJAZZ.key123.vip/ENGmac

 $2. Connect\,Stream\,Dock\,directly\,to\,a\,USB\,port\,on\,your\,PC\,/\,Mac, and\,then\,launch\,the\,corresponding\,application.$ (USB hub/docking is not recommended)

# Bedienungsanleitung

1. Laden Sie die AKP153-Anwendung herunter und installieren Sie sie.

Windows-Benutzer laden bitte Folgendes herunter: AJAZZ.key123.vip/win Benutzer von Mac OS laden bitte Folgendes herunter: AJAZZ.key123.vip/mac

1. Scarica e installa l'applicazione AKP153.

Gli utenti Windows devono scaricare: AJAZZ.key123.vip/win Gli utenti Mac OS possono scaricare: AJAZZ.key123.vip/mac

2. Collega l'AKP153 direttamente alla porta USB del tuo PC o Mac e apri il software. (L'hub USB/la docking station non è consigliato.)

1. Téléchargez et installez l'application AKP153.

Utilisateurs Windows, veuillez télécharger : AJAZZ.key123.vip/win Utilisateurs de Mac OS, veuillez télécharger : AJAZZ.key123.vip/mac

2. Connectez l'AKP153 directement au port USB de votre PC ou Mac et ouvrez le logiciel. (Le hub/station d'accueil USB n'est pas recommandé.)

# Instrucciones de operación

1. Descargue e instale la aplicación AKP153.

Usuarios de Windows, descarguen: AJAZZ.key123.vip/win Usuarios de Mac OS, descarguen: AJAZZ.key123.vip/mac

2. Conecte el AKP153 directamente al puerto USB de su PC o Mac y abra el software. (No se recomienda el concentrador/ estación de acoplamiento USB).

- 19 -

このたびは、AJAZZ AKP153 をお買い上げいただき、誠にありがとうございます。 この製品にはさまざまな優れた機能が備わっています。 新しい 操作体験をお届けできれば幸いです。さらに操作したい場合は、AJAZZ 公式 Web サイトにアクセスしてドライバーをダウンロードしてください。

取扱説明書

1. AKP153 アプリケーションをダウンロードしてインストールします。

Windows ユーザーは、AJAZZ.kev123.vip/win をダウンロードしてください。 Mac OS ユーザーは、AJAZZ.key123.vip/mac をダウンロードしてください。