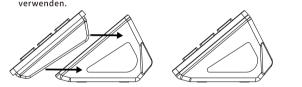

7. Passen Sie den Winkel an und verbessern Sie die Unterstützung mit AKP153, indem Sie die passende Basishalterung

-7-

Informationen zu elektrischen und elektronischen Geräten

Der folgende Hinweis richtet sich an private Endverbraucher von Elektro- und Elektronikgeräten.

3. Lancez l'application pour personnaliser l'AKP153 en faisant glisser les actions souhaitées depuis la fenêtre de droite et

7. Regola l'angolo e migliora il supporto con AKP153 utilizzando la staffa di base corrispondente.

7. Ajustez l'angle et améliorez le support avec l'AKP153 en utilisant le support de base correspondant.

- 16 -

- 14 -

5.2.Haga doble clic en la tecla de retorno para salir del archivo y volver a la configuración principal.

6. Haga clic derecho en el icono para copiar, pegar o eliminar la función.

7. Ajuste el ángulo y mejore el soporte con AKP153 utilizando el soporte de base correspondiente.

#### 7. 対応するベースブラケットを使用して、AKP153 の角度を調整し、サポートを向上させます。 5.1.「フォルダーの作成」をキーにドラッグ&ドロップします。次に、アクションをフォルダーにドラッグアンドドロップします。「フォルダーをダブル