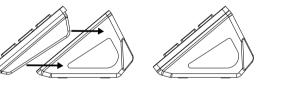

7. Passen Sie den Winkel an und verbessern Sie die Unterstützung mit AKP153, indem Sie die passende Basishalterung

-7-

Informationen zu elektrischen und elektronischen Geräten

Der folgende Hinweis richtet sich an private Endverbraucher von Elektro- und Elektronikgeräten.

7. Ajustez l'angle et améliorez le support avec l'AKP153 en utilisant le support de base correspondant.

- 16 -

- 14 -

5.2.Haga doble clic en la tecla de retorno para salir del archivo y volver a la configuración principal.

6. Haga clic derecho en el icono para copiar, pegar o eliminar la función.

7. Ajuste el ángulo y mejore el soporte con AKP153 utilizando el soporte de base correspondiente.

#### 7. 対応するベースブラケットを使用して、AKP153 の角度を調整し、サポートを向上させます。 5.1.「フォルダーの作成」をキーにドラッグ&ドロップします。次に、アクションをフォルダーにドラッグアンドドロップします。「フォルダーをダブル