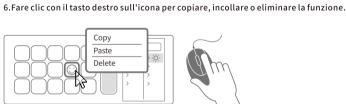

- 16 -

- 14 -

5.2.Haga doble clic en la tecla de retorno para salir del archivo y volver a la configuración principal.

6. Haga clic derecho en el icono para copiar, pegar o eliminar la función.

7. Ajuste el ángulo y mejore el soporte con AKP153 utilizando el soporte de base correspondiente.