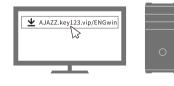

Windows users, please download: AJAZZ.key123.vip/ENGwin MacOS users, please download: AJAZZ.key123.vip/ENGmac

 $2. Connect\,Stream\,Dock\,directly\,to\,a\,USB\,port\,on\,your\,PC\,/\,Mac, and\,then\,launch\,the\,corresponding\,application.$ (USB hub/docking is not recommended)

# Bedienungsanleitung

1. Laden Sie die AKP153-Anwendung herunter und installieren Sie sie.

Windows-Benutzer laden bitte Folgendes herunter: AJAZZ.key123.vip/win Benutzer von Mac OS laden bitte Folgendes herunter: AJAZZ.key123.vip/mac