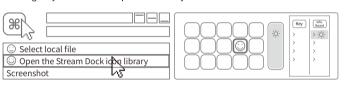

い。

(**36**)

Open the Stream Doc

126x126 píxeles.

© Select local file

Open the Stream Dock icon library

carpeta para abrir una nueva interfaz o saltar a la página siguiente".

Key Info. Board