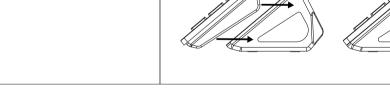

ziehen und auf den gewünschten Schaltflächen auf der linken Seite ablegen.

6.Right-click keys to copy, paste or delete them.

7. Use a special stand to support the Stream Dock, adjust the stand to get the best support.

# 2. Options for returning old equipment

If you have old equipment, you can hand it over to the public waste disposal authority for setting and providing options for proper disposal of the old equipment. It is also possible to hand over electrical and electronic equipment there, In order to reuse these devices. You can obtain more detailed information from the corresponding collection points or collection points.

7. Passen Sie den Winkel an und verbessern Sie die Unterstützung mit AKP153, indem Sie die passende Basishalterung

-7-

Informationen zu elektrischen und elektronischen Geräten

Der folgende Hinweis richtet sich an private Endverbraucher von Elektro- und Elektronikgeräten.

7. Ajustez l'angle et améliorez le support avec l'AKP153 en utilisant le support de base correspondant.

- 16 -

- 14 -

5.2.Haga doble clic en la tecla de retorno para salir del archivo y volver a la configuración principal.

6. Haga clic derecho en el icono para copiar, pegar o eliminar la función.

7. Ajuste el ángulo y mejore el soporte con AKP153 utilizando el soporte de base correspondiente.

#### 7. 対応するベースブラケットを使用して、AKP153 の角度を調整し、サポートを向上させます。 5.1.「フォルダーの作成」をキーにドラッグ&ドロップします。次に、アクションをフォルダーにドラッグアンドドロップします。「フォルダーをダブル