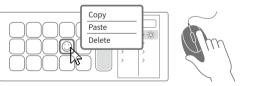

ziehen und auf den gewünschten Schaltflächen auf der linken Seite ablegen.

6.Right-click keys to copy, paste or delete them.

7. Use a special stand to support the Stream Dock, adjust the stand to get the best support.

-6-

6.Klicken Sie mit der rechten Maustaste auf das Symbol, um die Funktion zu kopieren, einzufügen oder zu löschen.

-3-

5.2. Doppelklicken Sie auf die Eingabetaste, um die Datei zu verlassen und zur Hauptkonfiguration zurückzukehren.