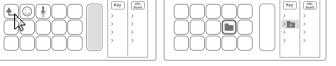

# 4. Configure your actions and personalize keys with custom icons-for best results use 126x126 pixels .jpg or.png files.

5.1. Drag and drop "Create Folder" onto a key. Then drag and drop actions into that folder.

2. Schließen Sie den AKP153 direkt an den USB-Anschluss Ihres PCs oder Macs an und öffnen Sie die Software. (USB-Hub/Dockingstation wird nicht empfohlen.)

3. Starten Sie die Anwendung zum Anpassen des AKP153, indem Sie die gewünschten Aktionen aus dem rechten Fenster

# 2. AKP153 を PC または Mac の USB ポートに直接接続し、ソフトウェアを開きます。(USBハブ/ドッキングステーションは推奨しません。)

3. アプリケーションを起動して、右側のウィンドウから目的のアクションをドラッグし、左側の目的のボタンにドロップして、AKP153をカスタ マイズします。