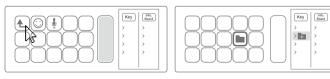

# 4. Configure your actions and personalize keys with custom icons-for best results use 126x126 pixels .jpg or.png files.

5.1. Drag and drop "Create Folder" onto a key. Then drag and drop actions into that folder.

-2-

5.1.Ziehen Sie "Ordner erstellen" per Drag & Drop auf eine Taste. Ziehen Sie dann die Aktion per Drag & Drop in den Ordner "Doppelklicken Sie auf den Ordner, um eine neue Benutzeroberfläche zu öffnen oder zur nächsten Seite zu springen."

-9-

5.1.Trascinare e rilasciare "Crea cartella" su una chiave. Quindi trascina e rilascia l'azione nella cartella. "Fare doppio clic sulla cartella per aprire una nuova interfaccia o passare alla pagina successiva."

— 13 —

en les déposant sur les boutons souhaités à gauche.

5.1. Faites glisser et déposez « Créer un dossier » sur une clé. Ensuite, faites glisser et déposez l'action dans le dossier. "Double-cliquez sur le dossier pour ouvrir une nouvelle interface ou passer à la page suivante."