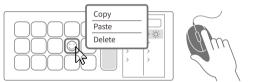

ziehen und auf den gewünschten Schaltflächen auf der linken Seite ablegen.

6.Right-click keys to copy, paste or delete them.

7. Use a special stand to support the Stream Dock, adjust the stand to get the best support.

-6-

6.Klicken Sie mit der rechten Maustaste auf das Symbol, um die Funktion zu kopieren, einzufügen oder zu löschen.

-3-

5.2. Doppelklicken Sie auf die Eingabetaste, um die Datei zu verlassen und zur Hauptkonfiguration zurückzukehren.

- 18 -

5.2. Double-cliquez sur la touche retour pour quitter le fichier et revenir à la configuration principale.

6. Cliquez avec le bouton droit sur l'icône pour copier, coller ou supprimer la fonction.

- 16 -

- 14 -

5.2.Haga doble clic en la tecla de retorno para salir del archivo y volver a la configuración principal.

6. Haga clic derecho en el icono para copiar, pegar o eliminar la función.

7. Ajuste el ángulo y mejore el soporte con AKP153 utilizando el soporte de base correspondiente.

# 5.2.Return キーをダブルクリックしてファイルを終了し、メイン設定に戻ります。

6. アイコンを右クリックして、関数をコピー、貼り付け、または削除します。 4. カスタム アイコンを使用してキーを構成します。最良の結果を得るには、126x126 ピクセルの .jpg または .png ファイルを使用してくださ