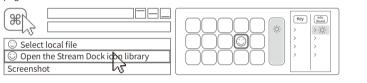

い。

(**36**)

Open the Stream Doc

126x126 píxeles.

© Select local file

Open the Stream Dock icon library

carpeta para abrir una nueva interfaz o saltar a la página siguiente".

Key Info. Board