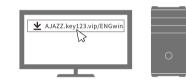

Windows users, please download: AJAZZ.key123.vip/ENGwin MacOS users, please download: AJAZZ.key123.vip/ENGmac

 $2. Connect\,Stream\,Dock\,directly\,to\,a\,USB\,port\,on\,your\,PC\,/\,Mac, and\,then\,launch\,the\,corresponding\,application.$ (USB hub/docking is not recommended)

# Bedienungsanleitung

1. Laden Sie die AKP153-Anwendung herunter und installieren Sie sie.

Windows-Benutzer laden bitte Folgendes herunter: AJAZZ.key123.vip/win Benutzer von Mac OS laden bitte Folgendes herunter: AJAZZ.key123.vip/mac

1. Scarica e installa l'applicazione AKP153.

Gli utenti Windows devono scaricare: AJAZZ.key123.vip/win Gli utenti Mac OS possono scaricare: AJAZZ.key123.vip/mac

2. Collega l'AKP153 direttamente alla porta USB del tuo PC o Mac e apri il software. (L'hub USB/la docking station non è consigliato.)

1. Téléchargez et installez l'application AKP153.

Utilisateurs Windows, veuillez télécharger : AJAZZ.key123.vip/win Utilisateurs de Mac OS, veuillez télécharger : AJAZZ.key123.vip/mac

2. Connectez l'AKP153 directement au port USB de votre PC ou Mac et ouvrez le logiciel. (Le hub/station d'accueil USB n'est pas recommandé.)

# Instrucciones de operación

1. Descargue e instale la aplicación AKP153.

Usuarios de Windows, descarguen: AJAZZ.key123.vip/win Usuarios de Mac OS, descarguen: AJAZZ.key123.vip/mac

2. Conecte el AKP153 directamente al puerto USB de su PC o Mac y abra el software. (No se recomienda el concentrador/ estación de acoplamiento USB).

- 19 -

このたびは、AJAZZ AKP153 をお買い上げいただき、誠にありがとうございます。 この製品にはさまざまな優れた機能が備わっています。 新しい 操作体験をお届けできれば幸いです。さらに操作したい場合は、AJAZZ 公式 Web サイトにアクセスしてドライバーをダウンロードしてください。

取扱説明書

1. AKP153 アプリケーションをダウンロードしてインストールします。

Windows ユーザーは、AJAZZ.kev123.vip/win をダウンロードしてください。 Mac OS ユーザーは、AJAZZ.key123.vip/mac をダウンロードしてください。