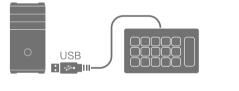

Windows users, please download: AJAZZ.key123.vip/ENGwin MacOS users, please download: AJAZZ.key123.vip/ENGmac

 $2. Connect\,Stream\,Dock\,directly\,to\,a\,USB\,port\,on\,your\,PC\,/\,Mac, and\,then\,launch\,the\,corresponding\,application.$ (USB hub/docking is not recommended)

2. Schließen Sie den AKP153 direkt an den USB-Anschluss Ihres PCs oder Macs an und öffnen Sie die Software. (USB-Hub/Dockingstation wird nicht empfohlen.)

3. Starten Sie die Anwendung zum Anpassen des AKP153, indem Sie die gewünschten Aktionen aus dem rechten Fenster

1. Téléchargez et installez l'application AKP153.

Utilisateurs Windows, veuillez télécharger : AJAZZ.key123.vip/win Utilisateurs de Mac OS, veuillez télécharger : AJAZZ.key123.vip/mac

2. Connectez l'AKP153 directement au port USB de votre PC ou Mac et ouvrez le logiciel. (Le hub/station d'accueil USB n'est pas recommandé.)

# Instrucciones de operación

1. Descargue e instale la aplicación AKP153.

Usuarios de Windows, descarguen: AJAZZ.key123.vip/win Usuarios de Mac OS, descarguen: AJAZZ.key123.vip/mac

2. Conecte el AKP153 directamente al puerto USB de su PC o Mac y abra el software. (No se recomienda el concentrador/ estación de acoplamiento USB).